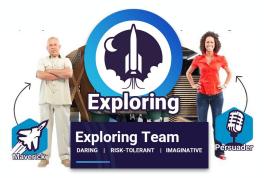

### A Fun Workshop

Increase your productivity with an insightful workshop to help everyone understand each other's work styles and your "team type" better.

Re-energize your group with a specially selected recreational activity to match your "team type" and enhance team dynamics.