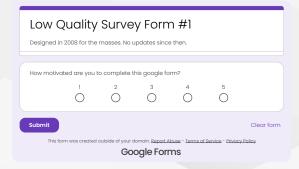

## YOUR CLIENTS DESERVE A PREMIUM EXPERIENCE

Your high-value clients expect the same professional quality when completing their pre-work surveys, as they do with all other elements of your consulting engagements. Free survey options like Google Forms, Survey Monkey and Typeform lack the form and function your clients deserve.