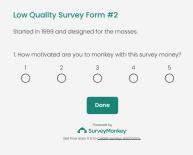

## YOUR CLIENTS DESERVE A PREMIUM EXPERIENCE

Your high-value clients expect the same professional quality when completing their pre-work surveys, as they do with all other elements of your consulting engagements. Free survey options like Google Forms, Survey Monkey and Typeform lack the form and function your clients deserve.